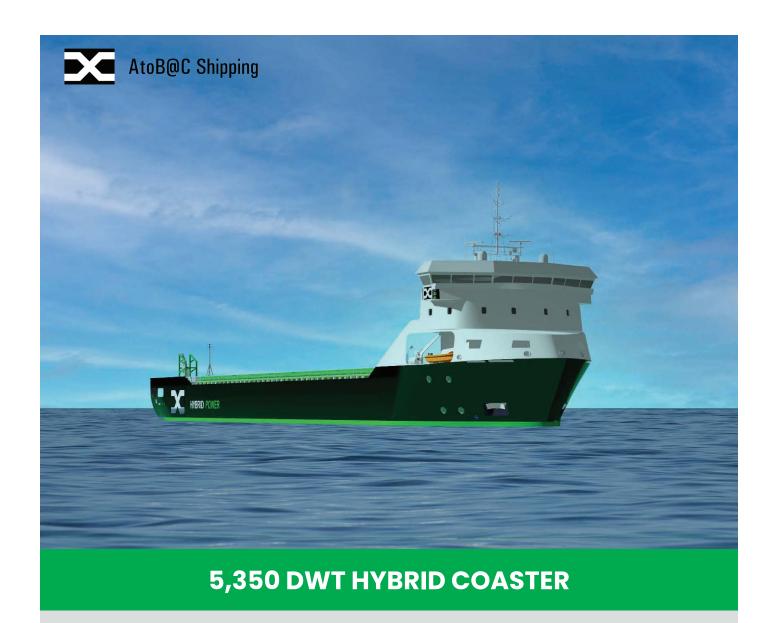

| MAIN PARTICULARS |                       |
|------------------|-----------------------|
| Deliveries       | Q3/2023 onwards       |
| Shipyard         | Chowgule Shipbuilding |
| Ice class        | 1A                    |
| DWT              | 5,350                 |
| Cubic capacity   | 7,650 m³              |
| Length           | 90 m                  |
| Beam             | 16 m                  |
| Draft            | 6 m                   |

-50% CO<sub>2</sub>-EMISSIONS

VESSELS ORDERD

1A ICE CLASS 2023
FIRST DELIVERY

Market leaders in terms of cargo capacity, technology and innovation.

The CO<sub>2</sub>-emissions will decrease by nearly 50% compared to current vessels.

Battery technology enables emission-free and noise-free port visits.

Special attention has been paid to the arrangements of cargo spaces.